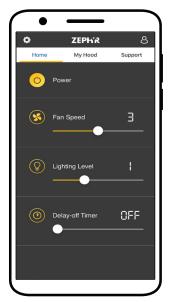

#### Zephyr Connect App Features

Control your hood remotely with convenient slider buttons:

- Fan Speed
- Lighting
- Delay-Off Timer

View important information:

- Filter Life Status
- How-To Videos
- Model and Serial Numbers
- Warranty Information