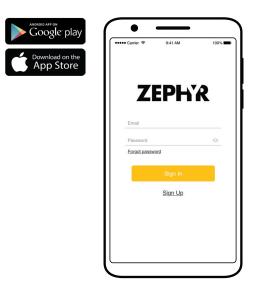

## **App Install**

Download the Zephyr Connect app from Google Play or the Apple App Store, and follow the on-screen instructions.

NOTE:

You will need to place your hood into Bluetooth®-pairing mode during setup by holding the Fan Down and Light buttons simultaneously for 3 seconds. The Bluetooth® pairing code is 123456.