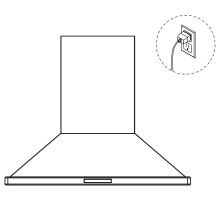

Ensure your range hood is connected to a power source and within range of your WiFi network.