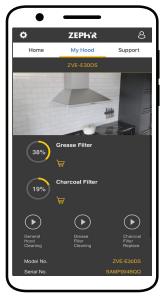

#### Zephyr Connect App Features

Control your hood remotely with convenient slider buttons:

- Fan Speed
- Lighting
- Delay-Off Timer

View important information:

- Filter Life Status
- How-To Videos
- Model and Serial Numbers
- Warranty Information