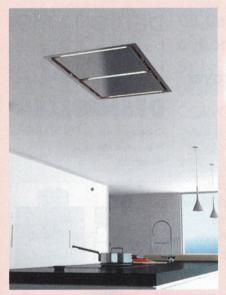

### Wave BY ZEPHYR VENTILATION

Wave features a slim profile that complements kitchen décor styles from transitional to modern. The square-shaped hood features a slight tilt and smooth glass panel in black or white; the perfect hood for homeowners that crave an alternative to stainless steel. These new "vertical" style range hoods can be used with or without duct covers creating a new category in kitchen ventilation.