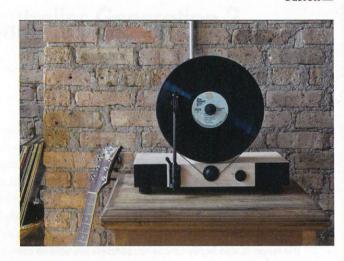

# **Gramovox Floating Record** Vertical TurnTable

BY GRAMOVOX **DESIGN FIRM PRODUCT DEVELOPMENT TECHNOLOGIES** 

The Floating Record is a high-performance turntable that plays records vertically through built-in, dynamic, full-range stereo speakers (or via RCA line out). Designed for everyone from first-time record listeners to seasoned vinyl enthusiasts, the Floating Record delivers a visceral experience that showcases the record as both art and as a medium to product analog sound.