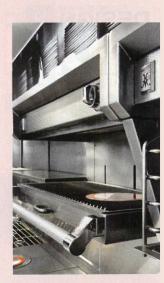

# Hestan Commercial Salamander (HSM-xx) BY HESTAN COMMERCIAL CORPORATION DESIGN FIRM HESTAN COMMERCIAL CORPORATION

The Hestan Salamander is a heavy-duty, patent pending, stainless steel commercial cooking appliance which is used as an over-fired broiler. The salamander features an infrared gas burner, a vertical height-adjustable and horizontal fully-extendable cooking rack and carriage. Food can be placed directly on the rack for broiling, searing, finishing, or in pans for cooking and melting cheese. The unit is used as a broiler to cook or to crisp products. The product can be range-mounted (on a riser above other equipment), wall-mounted, or a counter model, www.hestancommercial.com