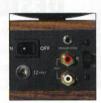

# **Gramovox Floating Record** Vertical TurnTable

BY GRAMOVOX **DESIGN FIRM PRODUCT DEVELOPMENT TECHNOLOGIES** 

The Floating Record is a high-performance turntable that plays records vertically through built-in, dynamic, full-range stereo speakers (or via RCA line out). Designed for everyone from first-time record listeners to seasoned vinyl enthusiasts, the Floating Record delivers a visceral experience that showcases the record as both art and as a medium to product analog sound.