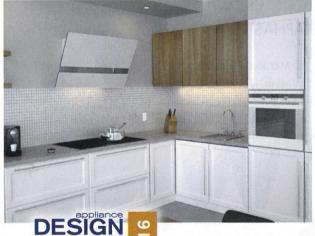

### Wave BY ZEPHYR VENTILATION

Wave features a slim profile that complements kitchen décor styles from transitional to modern. The square-shaped hood features a slight tilt and smooth glass panel in black or white; the perfect hood for homeowners that crave an alternative to stainless steel. These new "vertical" style range hoods can be used with or without duct covers creating a new category in kitchen ventilation.

# Lux Island BY ZEPHYR VENTILATION

www. zephyronline.com

The Lux Island features an integrated design that mounts into the ceiling above the island cooktop; ideal for homeowners that want an unobtrusive view of the kitchen. Lux features three strips of industry-first, tri-level LED lights, Perimeter Aspiration, multiple blower options, and capacitive touch remote control.