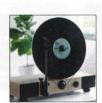

# **Gramovox Floating Record** Vertical TurnTable

BY GRAMOVOX **DESIGN FIRM PRODUCT DEVELOPMENT TECHNOLOGIES** 

The Floating Record is a high-performance turntable that plays records vertically through built-in, dynamic, full-range stereo speakers (or via RCA line out). Designed for everyone from first-time record listeners to seasoned vinyl enthusiasts, the Floating Record delivers a visceral experience that showcases the record as both art and as a medium to product analog sound.