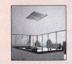

# Lux Island BY ZEPHYR VENTILATION

www. zephyronline.com

The Lux Island features an integrated design that mounts into the ceiling above the island cooktop; ideal for homeowners that want an unobtrusive view of the kitchen. Lux features three strips of industry-first, tri-level LED lights, Perimeter Aspiration, multiple blower options, and capacitive touch remote control.