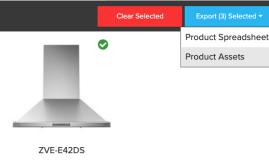

#### **Downloading Product Information & Assets**

Zephyr's Digital Catalog has the option to export Product Information into a spreadsheet and/or Product Assets (.png, .jpg, .mp4) into a .zip file.

The next three slides will provide more details on how to export and download product data.

#### **Choosing the Data to Export**

You can export a Product Spreadsheet (which includes all the product information) and/or Product Assets (photography, spec sheets, etc.)

Product Assets may also be transformed to a maximum size. For example, if you only need photos to be 1080 pixels you can enter that in the Maximum Dimension box.