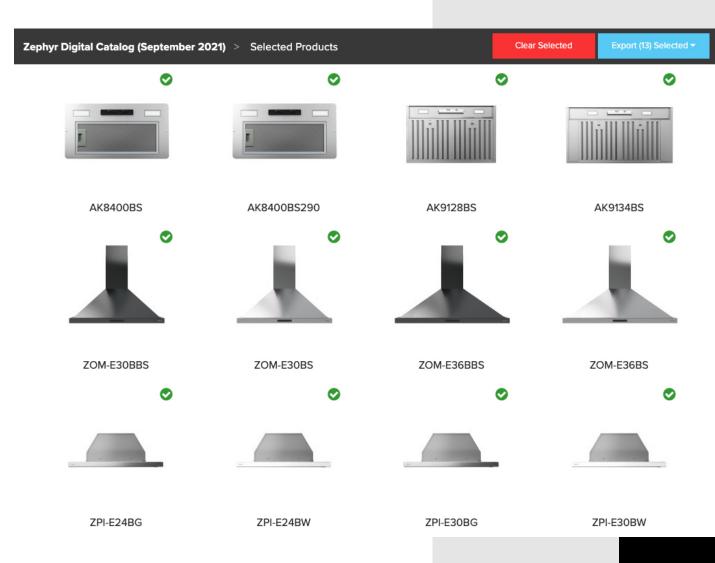

#### **Selecting Products to Download**

You can individually select the product(s).

- 1. When hovering over a specific model, you will notice a grey bar appear asking if you would like to "Select" this product.
- Selecting a product or multiple products will create a list of products which can be viewed or downloaded.

# zve-e3ods zve-e36ds

Zephyr Digital Catalog (September 2021) > Selected Products

#### **Choosing the Data to Export**

You can export a Product Spreadsheet (which includes all the product information) and/or Product Assets (photography, spec sheets, etc.)

Product Assets may also be transformed to a maximum size. For example, if you only need photos to be 1080 pixels you can enter that in the Maximum Dimension box.