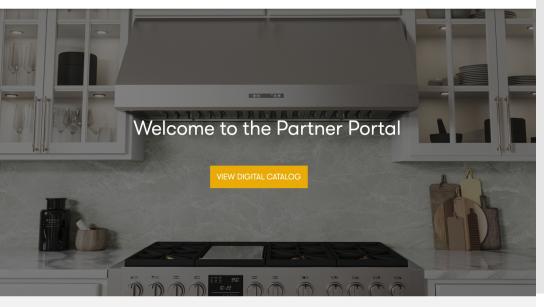

#### **Digital Catalog – Overview**

#### **Navigating the Digital Catalog**

In the catalog you will be able to search for a specific product by model #, model name, model group, or collection by typing in the search bar.

You can also filter results based on pre-configured categories on the left side of the catalog. For example, if you only want to see Active models, click on the "Active" filter. If you only want to see New models, click on the "New" filter.