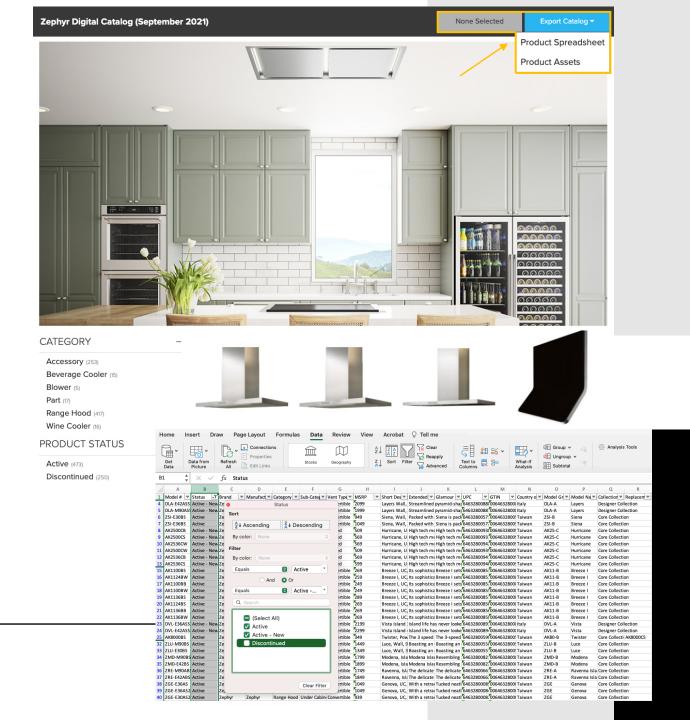

### How to Download the Complete Active Zephyr Catalog

All active Zephyr product data can be found under the "Active" filter.

After selecting the Digital Catalog from the Partner Portal welcome page, check that you have "None Selected" showing at the top of the Catalog, and then select "Product Spreadsheet" from the "Export Catalog" dropdown menu.

In the "Status" column of each exported spreadsheet, filter out the "Discontinued" product rows.