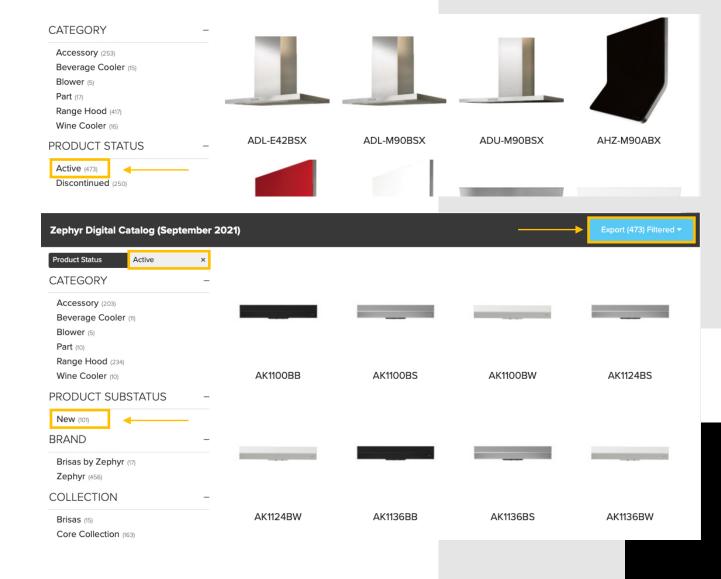

#### **Navigating the Digital Catalog**

In the catalog you will be able to search for a specific product by model #, model name, model group, or collection by typing in the search bar.

You can also filter results based on pre-configured categories on the left side of the catalog. For example, if you only want to see Active models, click on the "Active" filter. If you only want to see New models, click on the "New" filter.

#### **Selecting Categories of Products to Download**

You can also select categories of product rather than individual models.

Click one of the filters in the left-hand sidebar of the Digital Catalog to select all products that are part of that category. For example, you can select "Active" to export all active products or select "New" to export all new products.

You can also clear all filters and export the entire catalog.