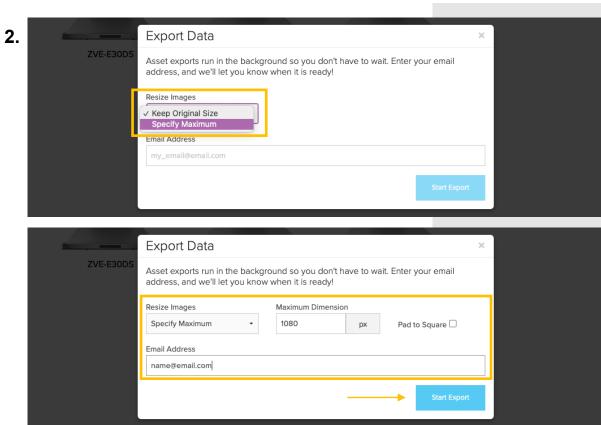

#### **Choosing the Data to Export**

You can export a Product Spreadsheet (which includes all the product information) and/or Product Assets (photography, spec sheets, etc.)

Product Assets may also be transformed to a maximum size. For example, if you only need photos to be 1080 pixels you can enter that in the Maximum Dimension box.

When you are ready, select Start Export and your files will begin preparing in the background. When the files are ready, a download link will be emailed to you.

0