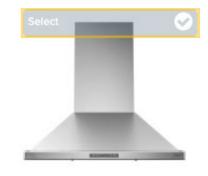

#### **Selecting Products to Download**

You can individually select the product(s).

- 1. When hovering over a specific model, you will notice a grey bar appear asking if you would like to "Select" this product.
- Selecting a product or multiple products will create a list of products which can be viewed or downloaded.