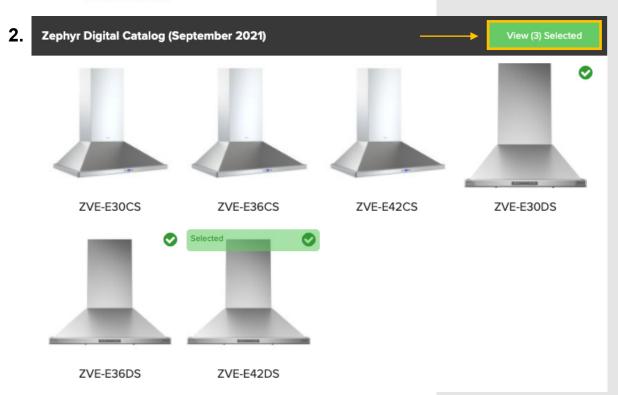

#### **Selecting Products to Download**

You can individually select the product(s).

- 1. When hovering over a specific model, you will notice a grey bar appear asking if you would like to "Select" this product.
- Selecting a product or multiple products will create a list of products which can be viewed or downloaded.

ZVE-E42DS