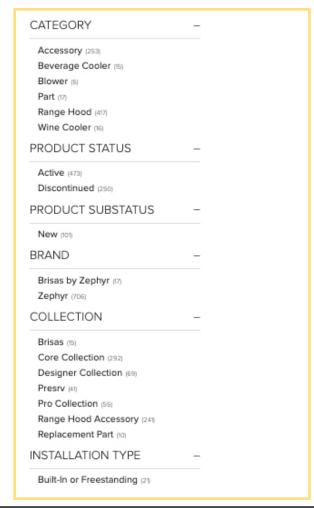

#### **Navigating the Digital Catalog**

In the catalog you will be able to search for a specific product by model #, model name, model group, or collection by typing in the search bar.

You can also filter results based on pre-configured categories on the left side of the catalog. For example, if you only want to see Active models, click on the "Active" filter. If you only want to see New models, click on the "New" filter.

#### **Selecting Categories of Products to Download**

You can also select categories of product rather than individual models.

Click one of the filters in the left-hand sidebar of the Digital Catalog to select all products that are part of that category. For example, you can select "Active" to export all active products or select "New" to export all new products.