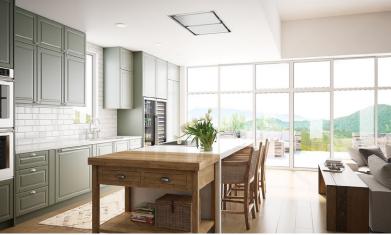

### **TECHNOLOGY, SMART DESIGN & CLEAN AIR**

Over the past 25 years, Zephyr has built powerful kitchen ventilation hoods with technology that delivers peace of mind. The Zephyr Connect App allows customers to remotely control their range hoods from anywhere using a mobile device. This changed the way consumers interact with the range hood through voice activation, helpful notifications, and access to customer support. PowerWave<sup>™</sup> technology is another example of how Zephyr pushes the boundaries in the ventilation category. Featuring three-phase AC power and aerodynamic blades to help move up to 1,300 CFM with two blowers combined, PowerWave™ is the most powerful dual-internal blower system on the market.

"We design our products to provide a more comfortable living space and increased indoor air quality in the kitchen, which leads to a healthier home environment," says Siow. "Special motor blowers, Intuitive Controls, Voice Activation, Enhanced LED Lighting - all of this technology works together to create an extremely effective, powerful kitchen hood."