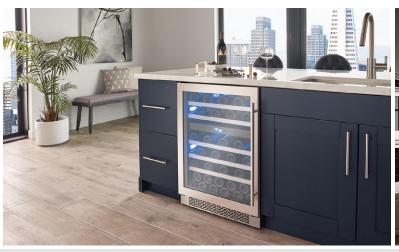

### PRESRV™ WINE & BEVERAGE COOLERS

With the introduction of Presrv™ Wine and Beverage Coolers in 2019, Zephyr applied its signature superior craftsmanship to the art of refrigeration, combining high-quality performance with attainable luxury. While Zephyr's venture into beverage refrigeration kicked off a new era for the evolving brand, the company's core values and commitment to quality remained at the heart of the business. "Zephyr has always been on the forefront of innovation in manufacturing and product design," says Luke Siow, Zephyr president. "We saw an opportunity in the market to offer highquality wine coolers at a more affordable price, while still offering key features found in the higher-end segment of the market."

2018

Presrv™ Wine & Beverage Coolers -Born from passion and experience, Zephyr identifies an opportunity in the marketplace to apply its signature craftsmanship to the art of refrigeration. Presrv<sup>™</sup> Wine and Beverage Coolers reflect the smart design and technology of Zephyr's original products in a whole new context.

25 YEARS!

Presrv™ Wine & Beverage
Coolers are the coolest way to
keep beverages at optimal
storage temperatures. With
innovative technology and the
sleek, fashionable looks you
expect from Zephyr.

25 Years of Smart Design and Clean Air.