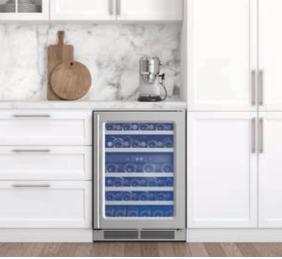

  Designed with a wider frame, pro-style handle and integrated lock, Presrv Pro coolers are a perfect complement to professional appliances.

  PreciseTemp™ maintains accurate temperature and three-color LED lighting in Cloud White, Deep Blue and Amber helps to set the mood.
- Pro Single-Zone Beverage
  Cooler: With room for
  112 12-ounce cans and a
  retractable quarter shelf
  ideal for taller bottles, the
  Pro Single-Zone Beverage
  Cooler makes storage of one's
  favorite drinks simple and
  efficient. The cooler features
  three-color LED lighting and
  PreciseTemp temperature
  control that dips down to
  34 degrees.

Top Shown is the Presrv Full-Size Dual-Zone Wine and Beverage Cooler. Far left Shown is the Presrv Pro Dual-Zone Wine Cooler. Left Shown is the Presrv Pro Single-Zone Beverage Cooler.