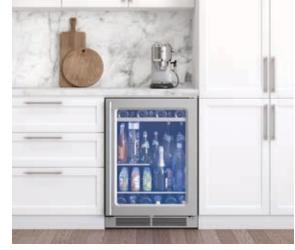

  Designed with a wider frame, pro-style handle and integrated lock, Presrv Pro coolers are a perfect complement to professional appliances.

  PreciseTemp™ maintains accurate temperature and three-color LED lighting in Cloud White, Deep Blue and Amber helps to set the mood.
- Pro Single-Zone Beverage
  Cooler: With room for
  112 12-ounce cans and a
  retractable quarter shelf
  ideal for taller bottles, the
  Pro Single-Zone Beverage
  Cooler makes storage of one's
  favorite drinks simple and
  efficient. The cooler features
  three-color LED lighting and
  PreciseTemp temperature
  control that dips down to
  34 degrees.

Top Shown is the Presrv Full-Size Dual-Zone Wine and Beverage Cooler. Far left Shown is the Presrv Pro Dual-Zone Wine Cooler. Left Shown is the Presrv Pro Single-Zone Beverage Cooler.