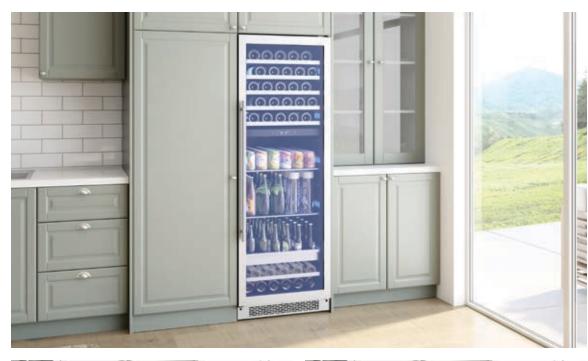

## THREE WAYS

- Full-Size Dual-Zone Wine and Beverage Cooler: Ideal for families and entertainers, this system combines wine preservation and beverage storage. It features a roll-out stainless steel bin, two distinct temperature zones and a Vibration Dampening System that helps to preserve flavor and development of wine over time.
- Pro Dual-Zone Wine Cooler:

  Designed with a wider frame, pro-style handle and integrated lock, Presrv Pro coolers are a perfect complement to professional appliances.

  PreciseTemp™ maintains accurate temperature and three-color LED lighting in Cloud White, Deep Blue and Amber helps to set the mood.
- Pro Single-Zone Beverage
  Cooler: With room for
  112 12-ounce cans and a
  retractable quarter shelf
  ideal for taller bottles, the
  Pro Single-Zone Beverage
  Cooler makes storage of one's
  favorite drinks simple and
  efficient. The cooler features
  three-color LED lighting and
  PreciseTemp temperature
  control that dips down to
  34 degrees.

Top Shown is the Presrv Full-Size Dual-Zone Wine and Beverage Cooler. Far left Shown is the Presrv Pro Dual-Zone Wine Cooler. Left Shown is the Presrv Pro Single-Zone Beverage Cooler.