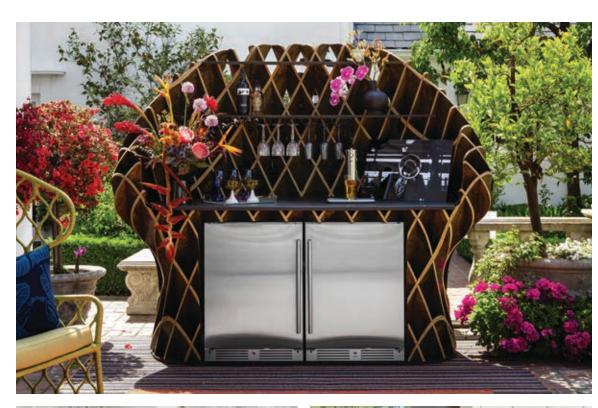

Top Housed in a custom bar designed by Rydhima Brar with R/terior Studio, Zephyr's Presrv® Outdoor Kegerator & Beverage Cooler is the guest of honor at any alfresco gathering. Far left With a single tap and adjustable glass shelves, this Zephyr Presrv® Indoor Kegerator & Beverage Cooler brings sipping inspiration to this family game room. Left Zephyr's Presrv® Outdoor Kegerator & Beverage Cooler with optional drink guardrail and casters provides a stylish oasis for refreshing tap beverages and cool cocktails.