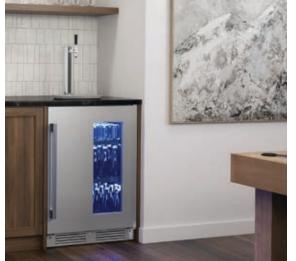

Top Housed in a custom bar designed by Rydhima Brar with R/terior Studio, Zephyr's Presrv® Outdoor Kegerator & Beverage Cooler is the guest of honor at any alfresco gathering. Far left With a single tap and adjustable glass shelves, this Zephyr Presrv® Indoor Kegerator & Beverage Cooler brings sipping inspiration to this family game room. Left Zephyr's Presrv® Outdoor Kegerator & Beverage Cooler with optional drink guardrail and casters provides a stylish oasis for refreshing tap beverages and cool cocktails.