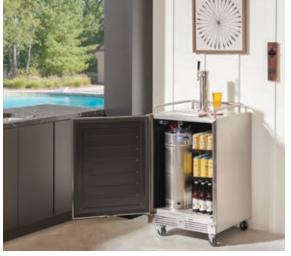

Top Housed in a custom bar designed by Rydhima Brar with R/terior Studio, Zephyr's Presrv® Outdoor Kegerator & Beverage Cooler is the guest of honor at any alfresco gathering. Far left With a single tap and adjustable glass shelves, this Zephyr Presrv® Indoor Kegerator & Beverage Cooler brings sipping inspiration to this family game room. Left Zephyr's Presrv® Outdoor Kegerator & Beverage Cooler with optional drink guardrail and casters provides a stylish oasis for refreshing tap beverages and cool cocktails.