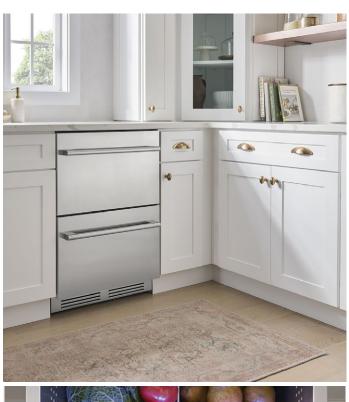

The perfect addition to a busy kitchen, media room, or ADU, Presrv Refrigerator Drawers are the ultimate in customization, innovation, and accessibility. The large-capacity Refrigerator Drawers maintain distinct temperature zones with PreciseTemp™ temperature control, and all models have a temperature range of 33° - 65° F. The units are loaded with features like Quick Chill that lowers refrigerator temperature instantly, and convenient presets that include Produce, Beverage, and Wine modes. Full-extension soft-close drawers ensure safety for little hands reaching inside, and adjustable drawer dividers slide back and forth, making smaller items such as cheese or yogurts easy to locate.

The ENERGY STAR® Certified Refrigerator Drawers are available in Single Zone, Dual Zone with dual evaporators, and Panel Ready for a seamless design built into cabinetry. The units feature a stainless steel or white interior drawer finish. Additional features include 3-Color Electronic Touch Controls, 3-Color LED Lighting in Cloud White, Deep Blue, and Amber, and a Door Open Alarm. An easy-to-clean, non-stick silicone drawer mat offers added convenience (Dual Zone models).