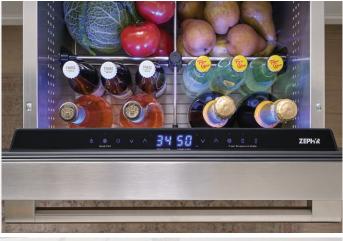

The perfect addition to a busy kitchen, media room, or ADU, Presrv Refrigerator Drawers are the ultimate in customization, innovation, and accessibility. The large-capacity Refrigerator Drawers maintain distinct temperature zones with PreciseTemp™ temperature control, and all models have a temperature range of 33° - 65° F. The units are loaded with features like Quick Chill that lowers refrigerator temperature instantly, and convenient presets that include Produce, Beverage, and Wine modes. Full-extension soft-close drawers ensure safety for little hands reaching inside, and adjustable drawer dividers slide back and forth, making smaller items such as cheese or yogurts easy to locate.

The ENERGY STAR® Certified Refrigerator Drawers are available in Single Zone, Dual Zone with dual evaporators, and Panel Ready for a seamless design built into cabinetry. The units feature a stainless steel or white interior drawer finish. Additional features include 3-Color Electronic Touch Controls, 3-Color LED Lighting in Cloud White, Deep Blue, and Amber, and a Door Open Alarm. An easy-to-clean, non-stick silicone drawer mat offers added convenience (Dual Zone models).